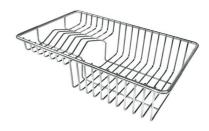

#### **OPTIONAL ACCESSORIES**

**CUVETTE PERFOREE INOX** 

A154 F00
\* only in combination with the accessory
A644 F04

**CUVETTE PLASTIQUE BLANCHE** 

A153 A00

GRILLE POR.ASSIETTES INOX mm214x379

A100 C03

\* only in combination with the accessory A644 A01

GRILLE PORTE-ASSIETTES INOX 250x425

A100 B01

GRILLE PORTE-ASSIETTES INOX 25x35

A100 A54

\* only in combination with the accessory A644 F04

PLANCHE DE DECOUPE CRYSTAL 23x41 CM

A631 C00

PLANCHE DE DECOUPE DOUBLE HDPE