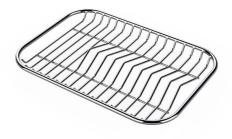

GRILLE PORTE-ASSIETTES INOX 250x425

A100 B01

GRILLE PORTE-ASSIETTES INOX 25x35

A100 A54

\* only in combination with the accessory A644 F04

PLANCHE DE DECOUPE CRYSTAL 23x41 CM

A631 C00

PLANCHE DE DECOUPE DOUBLE HDPE

A644 A01

PLANCHE DE DECOUPE DOUBLE IROKO

A644 F04

PLANCHE DE DECOUPE HDPE 27x42 CM

A657 F01