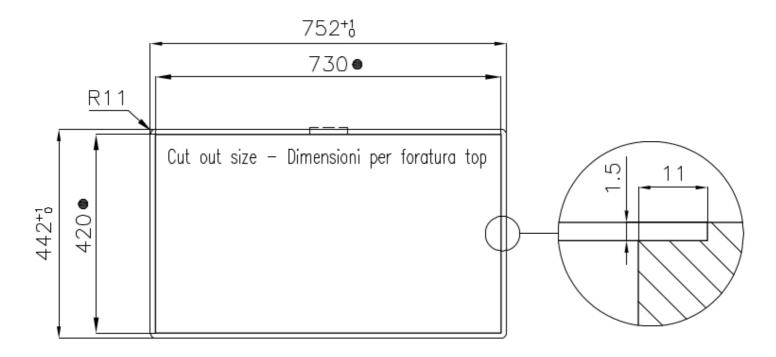

# Foster ==

Intaglio per il troppo-pieno Recess for housing the over-flow

● Built—in cut out for FTS — Foratura per installazione FTS