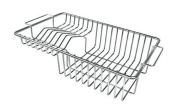

#### **OPTIONAL ACCESSORIES**

**CUVETTE PERFOREE INOX** 

A154 F00
\* only in combination with the accessory
A644 F04

**CUVETTE PLASTIQUE BLANCHE** 

A153 A00

GRILLE POR.ASSIETTES INOX mm214x379

A100 C03

\* only in combination with the accessory A644 A01

GRILLE PORTE-ASSIETTES INOX 250x425

A100 B01

GRILLE PORTE-ASSIETTES INOX 25x35

A100 A54

\* only in combination with the accessory A644 F04

PLANCHE DE DECOUPE CRYSTAL 23x41 CM

A631 C00

PLANCHE DE DECOUPE DOUBLE HDPE