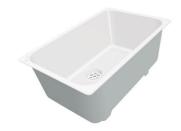

### UNIKA 710 VINTAGE GUN METAL

Kitchen Sinks

Code: N157 F86

UNIKA 710x400 À FLEUR VINTAGE GUNMETAL

#### **DETAILS**

| Coloring               | Gun Metal                                                       |
|------------------------|-----------------------------------------------------------------|
| Edge/Installation Type | Flush-mount   Top-mount                                         |
| Finish                 | PVD                                                             |
| Material               | AISI 304 stainless steel                                        |
| Texture                | Vintage                                                         |
| Base                   | 80 cm                                                           |
| Dimensions             | 750 x 440 mm                                                    |
| Standard fittings      | Fixing hooks, gasket, drain, overflow and siphon, boxed packing |
| Mixer holes            | No standard holes                                               |

| Built-in hole             | View technical data sheet                                                                                                                                                                                                                                                                                                                      |
|---------------------------|------------------------------------------------------------------------------------------------------------------------------------------------------------------------------------------------------------------------------------------------------------------------------------------------------------------------------------------------|
| Drainer                   | No                                                                                                                                                                                                                                                                                                                                             |
| Width                     | 75 cm                                                                                                                                                                                                                                                                                                                                          |
| Bowl dimension            | 710 x 400 mm                                                                                                                                                                                                                                                                                                                                   |
| Number of bowls           | 1 bowl                                                                                                                                                                                                                                                                                                                                         |
| Waste fitting             | 3,5" drain                                                                                                                                                                                                                                                                                                                                     |
| FEATURES                  |                                                                                                                                                                                                                                                                                                                                                |
| Basket 3,5" waste fitting | The drain is equipped with a large 3.5" drain, with the practical basket cap that prevents the discharge of solid parts.                                                                                                                                                                                                                       |
| Gun Metal                 | The Gun Metal finish is obtained by treating steel with a physical process called PVD (Phisical Vacuum Deposition) which deposits particles of noble metals on the surface. The result is a unique and refined aesthetic effect, and an improvement of the mechanical properties of the steel which is more resistant to impact and scratches. |
| High thickness            | 1mm thick steel. A significant thickness, which guarantees the maximum sturdiness and durability.                                                                                                                                                                                                                                              |
| Perimetral overflow       | The overflow is always a security on the Foster sinks that prevents the overflow of water in case of oversights. The perimeter drain solution improves aesthetics thanks to its square and essential shape.                                                                                                                                    |
| Small radius              | Bowls with squared shapes with a modern design and an increased capacity, for a minimal aesthetics connected with an extreme practicity.                                                                                                                                                                                                       |
| VINTAGE PVD               | The prestigious PVD finish combines with the care for detail of the Vintage finish, to create a combination of unique elegance.                                                                                                                                                                                                                |