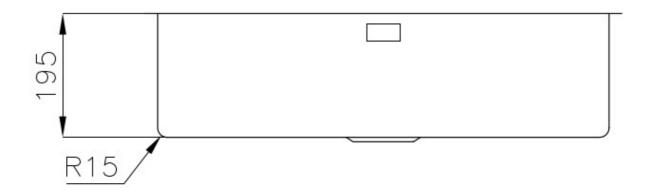

#### **DETAILS**

| Coloring               | Gun Metal                                                       |
|------------------------|-----------------------------------------------------------------|
| Edge/Installation Type | Flush-mount   Top-mount                                         |
| Finish                 | PVD                                                             |
| Material               | AISI 304 stainless steel                                        |
| Texture                | Vintage                                                         |
| Base                   | 80 cm                                                           |
| Dimensions             | 750 x 440 mm                                                    |
| Standard fittings      | Fixing hooks, gasket, drain, overflow and siphon, boxed packing |
| Mixer holes            | No standard holes                                               |

| Built-in hole             | View technical data sheet                                                                                                                                                                                                                                                                                                                      |
|---------------------------|------------------------------------------------------------------------------------------------------------------------------------------------------------------------------------------------------------------------------------------------------------------------------------------------------------------------------------------------|
| Drainer                   | No                                                                                                                                                                                                                                                                                                                                             |
| Width                     | 75 cm                                                                                                                                                                                                                                                                                                                                          |
| Bowl dimension            | 710 x 400 mm                                                                                                                                                                                                                                                                                                                                   |
| Number of bowls           | 1 bowl                                                                                                                                                                                                                                                                                                                                         |
| Waste fitting             | 3,5" drain                                                                                                                                                                                                                                                                                                                                     |
| FEATURES                  |                                                                                                                                                                                                                                                                                                                                                |
| Basket 3,5" waste fitting | The drain is equipped with a large 3.5" drain, with the practical basket cap that prevents the discharge of solid parts.                                                                                                                                                                                                                       |
| Gun Metal                 | The Gun Metal finish is obtained by treating steel with a physical process called PVD (Phisical Vacuum Deposition) which deposits particles of noble metals on the surface. The result is a unique and refined aesthetic effect, and an improvement of the mechanical properties of the steel which is more resistant to impact and scratches. |
| High thickness            | 1mm thick steel. A significant thickness, which guarantees the maximum sturdiness and durability.                                                                                                                                                                                                                                              |
| Perimetral overflow       | The overflow is always a security on the Foster sinks that prevents the overflow of water in case of oversights. The perimeter drain solution improves aesthetics thanks to its square and essential shape.                                                                                                                                    |
| Small radius              | Bowls with squared shapes with a modern design and an increased capacity, for a minimal aesthetics connected with an extreme practicity.                                                                                                                                                                                                       |
| VINTAGE PVD               | The prestigious PVD finish combines with the care for detail of the Vintage finish, to create a combination of unique elegance.                                                                                                                                                                                                                |