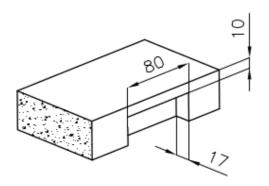

# Foster ==

Intaglio per il troppo-pieno Recess for housing the over-flow

● Built—in cut out for FTS — Foratura per installazione FTS