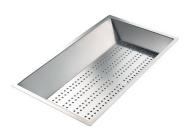

#### **OPTIONAL ACCESSORIES**

**CUVETTE PERFOREE INOX** 

A154 F00
\* only in combination with the accessory
A644 F04

**CUVETTE PLASTIQUE BLANCHE** 

A153 A00

GRILLE POR.ASSIETTES INOX mm214x379

A100 C03

\* only in combination with the accessory A644 A01

#### **CUVETTE INOX PERFOREE**

A151 F00 \* only in combination with the accessory A644 A01