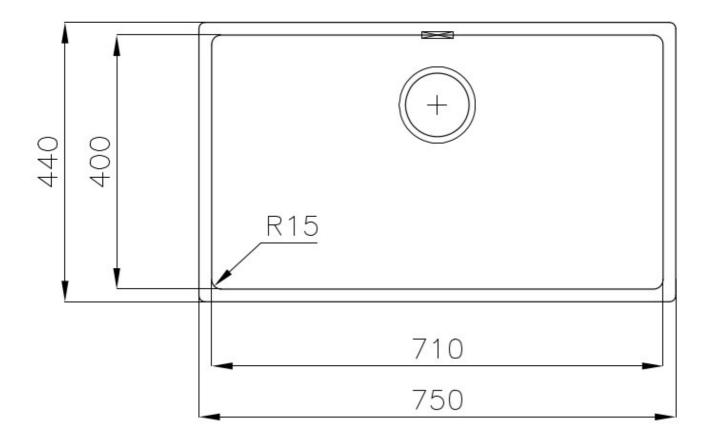

#### **DETAILS**

| Coloring               | Gun Metal                                                       |
|------------------------|-----------------------------------------------------------------|
| Edge/Installation Type | Flush-mount   Top-mount                                         |
| Finish                 | PVD                                                             |
| Material               | AISI 304 stainless steel                                        |
| Texture                | Vintage                                                         |
| Base                   | 80 cm                                                           |
| Dimensions             | 750 x 440 mm                                                    |
| Standard fittings      | Fixing hooks, gasket, drain, overflow and siphon, boxed packing |
| Mixer holes            | No standard holes                                               |

| Built-in hole             | View technical data sheet                                                                                                                                                                                                                                                                                                                      |
|---------------------------|------------------------------------------------------------------------------------------------------------------------------------------------------------------------------------------------------------------------------------------------------------------------------------------------------------------------------------------------|
| Drainer                   | No                                                                                                                                                                                                                                                                                                                                             |
| Width                     | 75 cm                                                                                                                                                                                                                                                                                                                                          |
| Bowl dimension            | 710 x 400 mm                                                                                                                                                                                                                                                                                                                                   |
| Number of bowls           | 1 bowl                                                                                                                                                                                                                                                                                                                                         |
| Waste fitting             | 3,5" drain                                                                                                                                                                                                                                                                                                                                     |
| FEATURES                  |                                                                                                                                                                                                                                                                                                                                                |
| Basket 3,5" waste fitting | The drain is equipped with a large 3.5" drain, with the practical basket cap that prevents the discharge of solid parts.                                                                                                                                                                                                                       |
| Gun Metal                 | The Gun Metal finish is obtained by treating steel with a physical process called PVD (Phisical Vacuum Deposition) which deposits particles of noble metals on the surface. The result is a unique and refined aesthetic effect, and an improvement of the mechanical properties of the steel which is more resistant to impact and scratches. |
| High thickness            | 1mm thick steel. A significant thickness, which guarantees the maximum sturdiness and durability.                                                                                                                                                                                                                                              |
| Perimetral overflow       | The overflow is always a security on the Foster sinks that prevents the overflow of water in case of oversights. The perimeter drain solution improves aesthetics thanks to its square and essential shape.                                                                                                                                    |
| Small radius              | Bowls with squared shapes with a modern design and an increased capacity, for a minimal aesthetics connected with an extreme practicity.                                                                                                                                                                                                       |
| VINTAGE PVD               | The prestigious PVD finish combines with the care for detail of the Vintage finish, to create a combination of unique elegance.                                                                                                                                                                                                                |