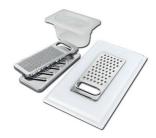

### KIT RÂPES ET PLANCHE DE DECOUPE HDPE

A159 A01 \* only in combination with the accessory A644 A01